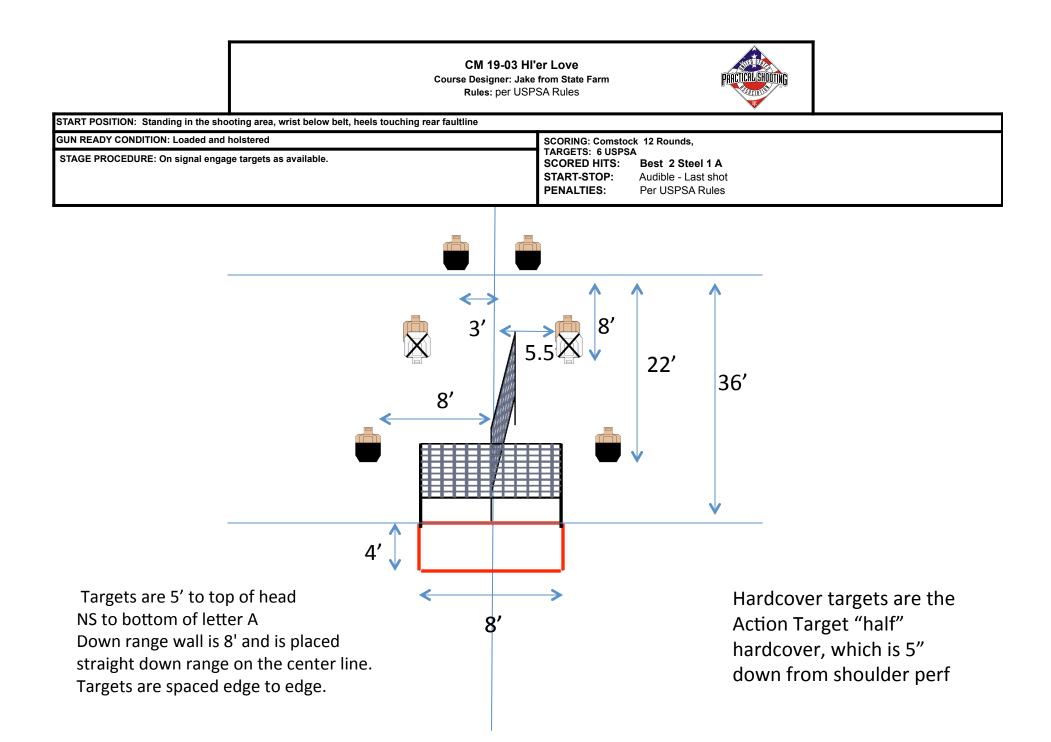

## CM 19-03 Hl'er Love

## Written Stage Briefing

HI'er Love is a 12 round, 60-point, Comstock Short Course. There are 6 USPSA targets. The best 2 hits per cardboard will score.

The handgun start position is standing inside shooting area with heels touching anywhere on rear fault line, wrists below belt with handgun loaded and holstered.

The PCC start position is standing inside shooting area with heels touching anywhere on rear fault line, holding loaded PCC with safety on, stock on belt, and muzzle pointing downrange.

On the audible start signal, engage targets as they become available from within the shooting area.