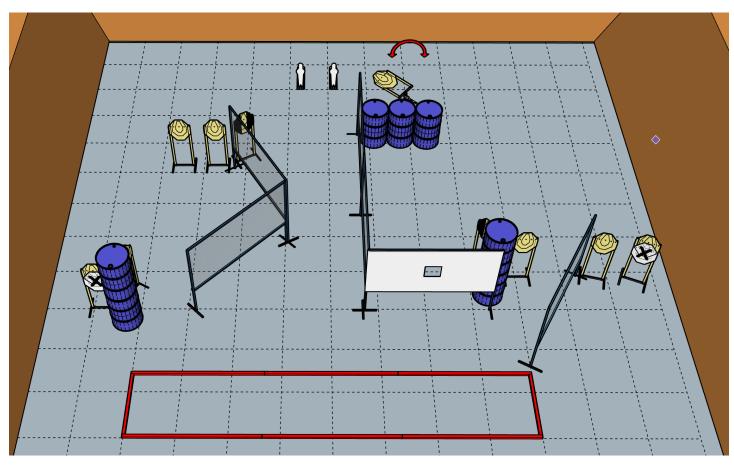

## RULES: USPSA Handgun Competition Rules, Latest edition COURSE DESIGNER: GPS 1911 Match

**START POSITION:** Standing anywhere inside the shooting area. Firearm is loaded. Handgun is holstered with your wrists below your belt. PCC with Buttstock on Belt, on safe, with muzzle facing generally downrange.

## STAGE PROCEDURE

On start signal engage targets from within the shooting area.

Right Mini Popper activates the Swinger The Swinger remains visible at rest SCORINGSCORING:Comstock, 22 rounds, 110 PointsTARGETS:10 IPSC Paper, 2 SteelSCORED HITS:Best 2 per paper, Steel down = 1ASTART-STOP:Audible - Last shotPENALTIES:Per current rule book